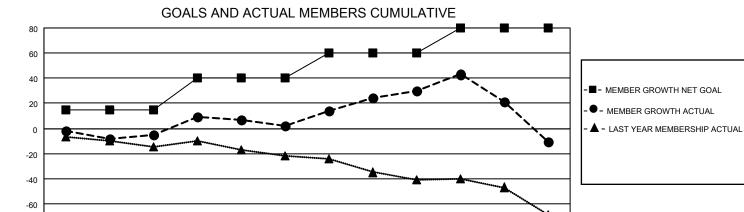

## MONTHLY MEMBERSHIP PROGRESS REPORT

LOCATION ONTARIO District A 1 Results as of: 6/30/2023

| Clubs  RESULTS FOR 2022-2023 |   |   |   | Members RESULTS FOR 2022-2023 |    |    |    |
|------------------------------|---|---|---|-------------------------------|----|----|----|
|                              |   |   |   |                               |    |    |    |
| JULY/AUG/SEPT                | 0 | 0 | 0 | JULY/AUG/SEPT                 | 15 | 17 | 17 |
| OCT/NOV/DEC                  | 0 | 0 | 0 | OCT/NOV/DEC                   | 25 | 33 | 22 |
| JAN/FEB/MAR                  | 1 | 0 | 0 | JAN/FEB/MAR                   | 20 | 41 | 11 |
| APR/MAY/JUNE                 | 1 | 0 | 3 | APR/MAY/JUNE                  | 20 | 71 | 90 |